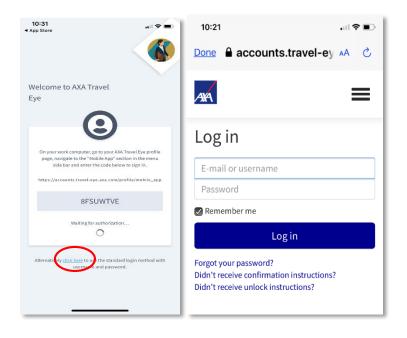

Option 2: Click on the link shown in the app to use the standard login method with the username and password you created.

10

A more detailed User Guide can be found in the "Help" section under your profile.