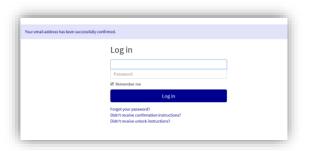

A confirmation email with be sent to your email address.

Verify your account via the link provided.

You will be taken to the portal.
You can then log in using the username and password you created.

You can edit your profile which includes a variety of language options.