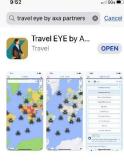

After you create your account, you can download the **Travel EYE by AXA Partners** mobile app from the Google Play and App Store

Option 1: On your computer, log into your Travel EYE account. Go to your Profile and click on "Mobile App".