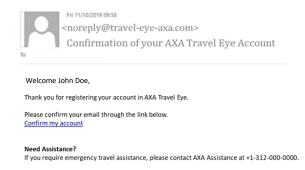

A confirmation email with be sent to your email address.

Verify your account via the link provided.

You will be taken to the portal.
You can then log in using the username and password you created.

You can edit your profile which includes a variety of language options.