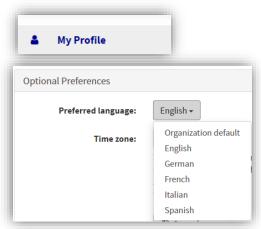

A confirmation email with be sent to your email address.

Verify your account via the link provided.

You will be taken to the portal.
You can then log in using the username and password you created.

You can edit your profile which includes a variety of language options.