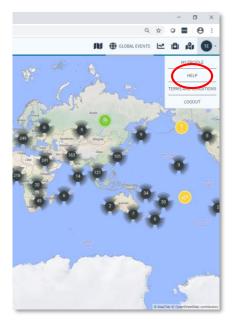

Option 2: Click on the link shown in the app to use the standard login method with the username and password you created.

10

A more detailed User Guide can be found in the "Help" section under your profile.