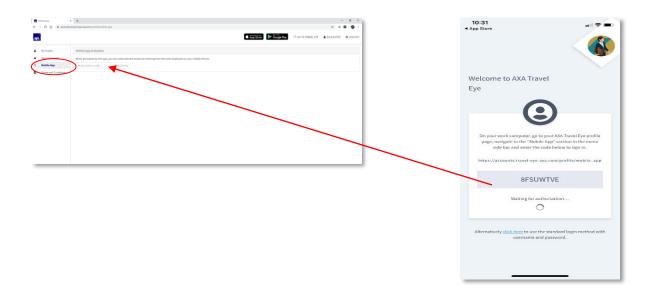

After you create your account, you can download the **Travel EYE by AXA Partners** mobile app from the Google Play and App Store

Option 1: On your computer, log into your Travel EYE account. Go to your Profile and click on "Mobile App".